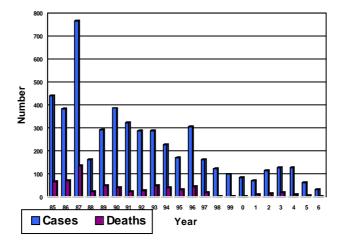

However, disease has emerged in other areas where immunisation has not been carried out. The latest outbreak occurred in the district of Ratnapura in 2002. Emergence of the disease in

Reported JE Cases, Sri Lanka, 1995-2006 (Source Epidemiology Unit)

areas where enzootic viral transmission was low or non existent and highlighted the need for introduction of vaccination as the major means of prevention . Accordingly, Ratnapura and Jaffna districts were also added to the JE vaccination programme. Based on the JE surveillance data , currently JE immunization programme is conducted in western, Northwestern, North central, Eastern provinces and Rathnapura and Jaffna districts [18 high risk districts] targeting children of 1-10 years.