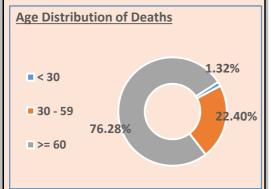

| New Cases reported for the last week (02.10.2023 to 08.10.2023) | 1      |
|-----------------------------------------------------------------|--------|
| Total Number Confirmed                                          | 672590 |
| Total Number Recovered                                          | 655708 |
| Total Number of Deaths                                          | 16882  |