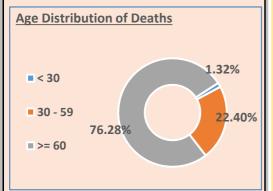

| COVID-19 Vaccination |            |  |
|----------------------|------------|--|
| AstraZeneca Vaccine  |            |  |
|                      | 4 470 004  |  |
| 1st dose             | 1,479,631  |  |
| 2nd dose             | 1,418,593  |  |
|                      |            |  |
| Sinopharm Vaccine    |            |  |
| 1st dose             | 12,054,824 |  |
| 2nd dose             | 11,267,138 |  |
| Sputnik V            |            |  |
| 1st dose             | 159,110    |  |
| 2nd dose             | 155,812    |  |
| Pfizer               |            |  |
| 1st dose             | 2,645,395  |  |
| 2nd dose             | 1,123,923  |  |
| 1st Booster dose     | 8,220,002  |  |
| 2nd Booster dose     | 202,571    |  |
| Moderna              |            |  |
| 1st dose             | 804,801    |  |
| 2nd dose             | 787,361    |  |
| COVID 19 Deaths      | 16882      |  |
| Ť                    | 9518       |  |